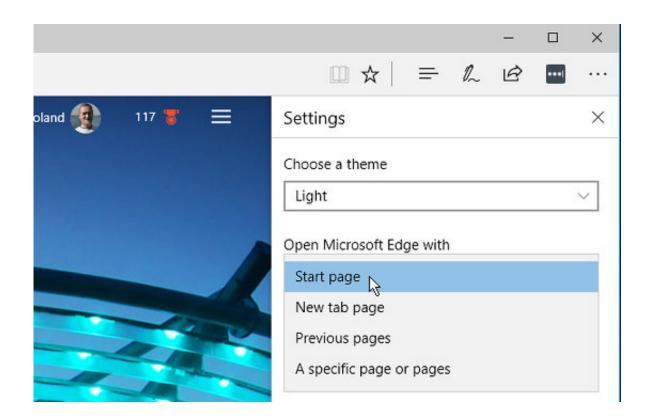

I started Microsoft Edge browser on my laptop Windows 10, only to notice ... If you see a blue screen when you open Microsoft Edge, or if your ...