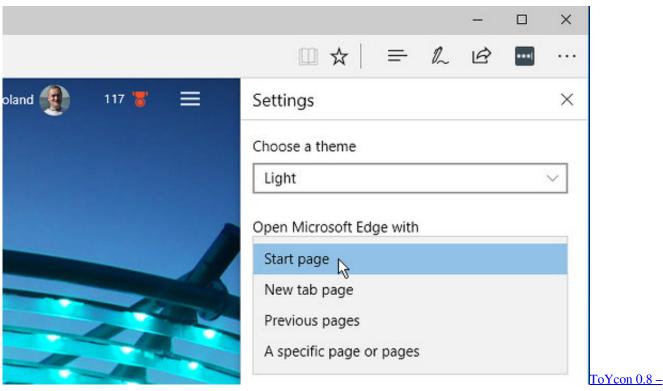

I started Microsoft Edge browser on my laptop Windows 10, only to notice ... If you see a blue screen when you open Microsoft Edge, or if your ...